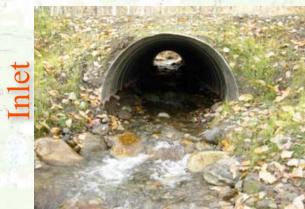

## **Culverts to be Replaced**

Culvert 1

Culvert 2

Culvert 3

Inlet

**Dutlet** 