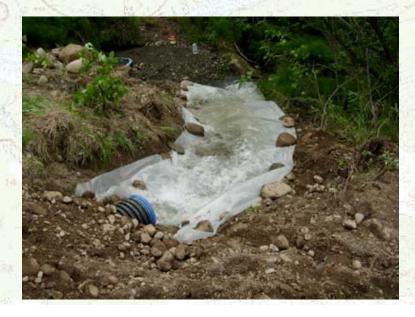

# Upper Wasilla Creek Culvert Restoration Project

**Coordinated by:** 

**Brian Winnestaffer and Bill Rice** 



USFWS and Mat-Su Basin Salmon Habitat Partnership



October 2008 Mat-Su Basin Salmon Science and Restoration

Symnosium





**Location Map** 

## **Culverts to be Replaced**

Culvert 1

Culvert 2

Culvert 3













Inlet

**Dutlet** 

### **Culvert 1 Design**



### **Culvert 2 Design**



### **Culvert 3 Design**



### **Culvert Profiles**



### Culvert 1 "Action"

Wishbord Hill









### **Culvert 1 "Action" Con't**

Wishbors Hill









### **Culvert 1 "Action" Con't**









### **Culvert 2 "New Action"**











### What didn't work.



Incorrect Pool idea.



Incorrect Woody Debris Placement.

# **Culvert 3 "Before and After"**

## **Culverts to be Replaced**

Culvert 1

Culvert 2

Culvert 3













Inlet

**Dutlet** 

# Fall 2008

Culvert 1

Culvert 2

Culvert 3















### Contacts:

- Brian Winnestaffer: Fish and Wildlife Biologist brianw@chickaloon.org
- Bill Rice: USFWS Habitat Restoration
   William\_Rice@fws.gov

(907) 745-0737

www.chickaloon.org