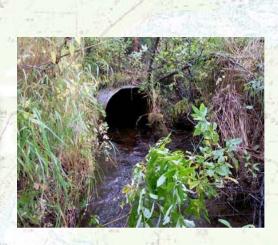

## **Culverts to be Replaced**

Culvert 1

Culvert 2

Culvert 3

Inlet

**Dutlet** 