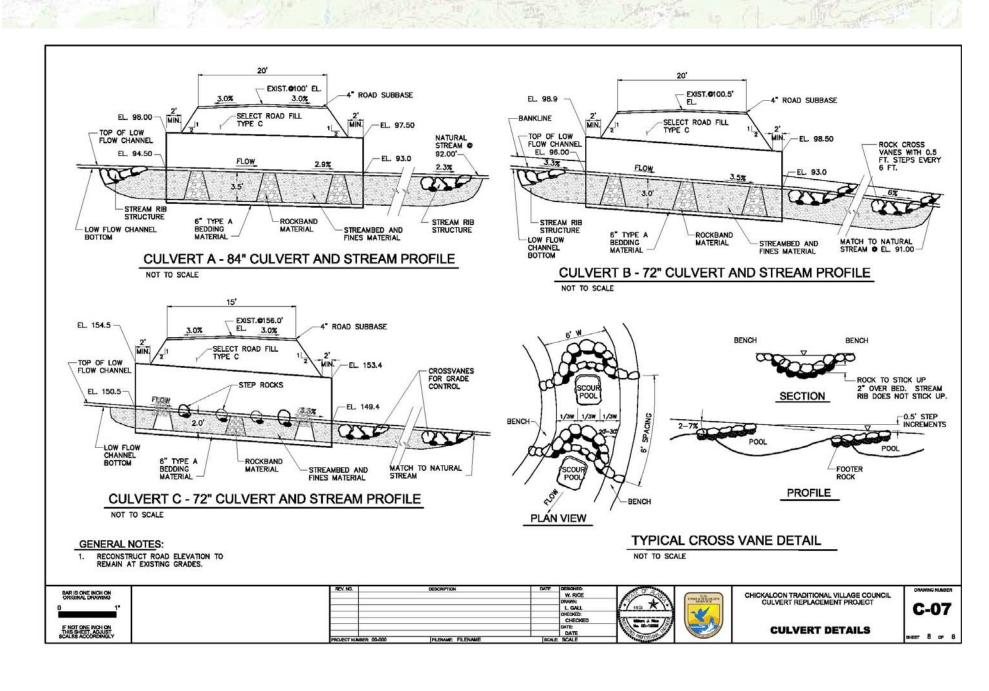

# Upper Wasilla Creek Culvert Restoration Project

**Coordinated by:** 

**Brian Winnestaffer and Bill Rice** 



USFWS and Mat-Su Basin Salmon Habitat Partnership



October 2008 Mat-Su Basin Salmon Science and Restoration

Symnosium





**Location Map** 

## **Culverts to be Replaced**

Culvert 1

Culvert 2

Culvert 3













Inlet

**Dutlet** 

### **Culvert 1 Design**



### **Culvert 2 Design**



### **Culvert 3 Design**



### **Culvert Profiles**



### Culvert 1 "Action"

Wishbord Hill









### **Culvert 1 "Action" Con't**

Wishbors Hill









### **Culvert 1 "Action" Con't**









### **Culvert 2 "New Action"**











### What didn't work.



Incorrect Pool idea.



Incorrect Woody Debris Placement.

# **Culvert 3 "Before and After"**

## **Culverts to be Replaced**

Culvert 1

Culvert 2

Culvert 3













Inlet

**Dutlet** 

# Fall 2008

Culvert 1

Culvert 2

Culvert 3















### Contacts:

- Brian Winnestaffer: Fish and Wildlife Biologist brianw@chickaloon.org
- Bill Rice: USFWS Habitat Restoration
   William\_Rice@fws.gov

(907) 745-0737

www.chickaloon.org