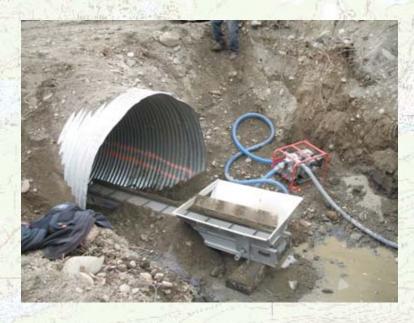

# Upper Wasilla Creek Culvert Restoration Project

**Coordinated by:** 

**Brian Winnestaffer and Bill Rice** 



USFWS and Mat-Su Basin Salmon Habitat Partnership



October 2008 Mat-Su Basin Salmon Science and Restoration

Symnosium





**Location Map** 

## **Culverts to be Replaced**

Culvert 1

Culvert 2

Culvert 3













Inlet

**Dutlet** 

### **Culvert 1 Design**



### **Culvert 2 Design**



### **Culvert 3 Design**



### **Culvert Profiles**



### Culvert 1 "Action"

Wishbord Hill









### **Culvert 1 "Action" Con't**

Wishbors Hill









### **Culvert 1 "Action" Con't**









### **Culvert 2 "New Action"**











### What didn't work.



Incorrect Pool idea.



Incorrect Woody Debris Placement.

# **Culvert 3 "Before and After"**

## **Culverts to be Replaced**

Culvert 1

Culvert 2

Culvert 3













Inlet

**Dutlet** 

# Fall 2008

Culvert 1

Culvert 2

Culvert 3















### Contacts:

- Brian Winnestaffer: Fish and Wildlife Biologist brianw@chickaloon.org
- Bill Rice: USFWS Habitat Restoration
   William\_Rice@fws.gov

(907) 745-0737

www.chickaloon.org