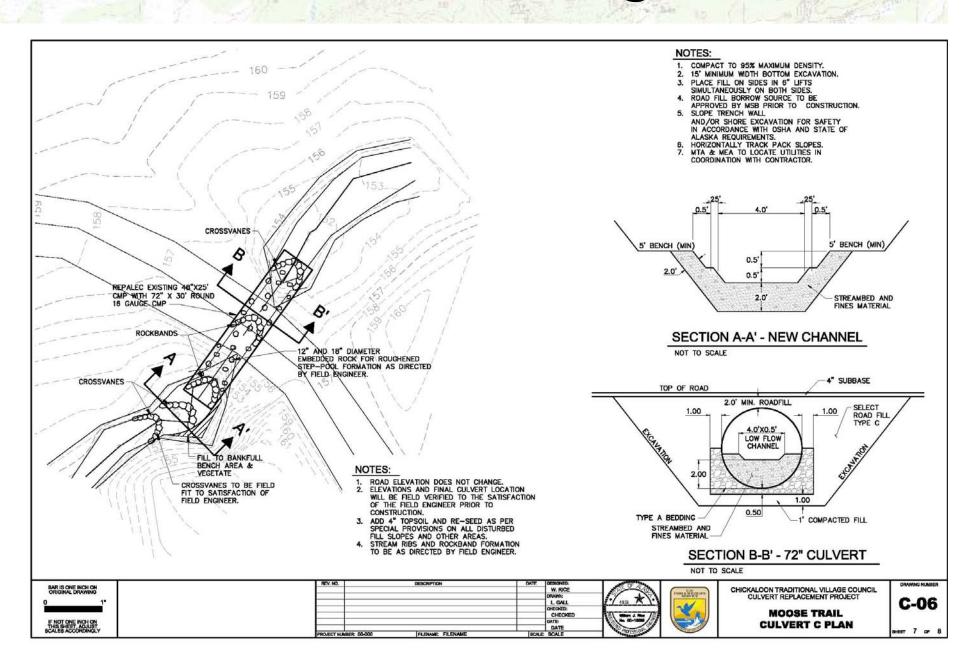

# Upper Wasilla Creek Culvert Restoration Project

**Coordinated by:** 

**Brian Winnestaffer and Bill Rice** 



USFWS and Mat-Su Basin Salmon Habitat Partnership



October 2008 Mat-Su Basin Salmon Science and Restoration

Symnosium





**Location Map** 

## **Culverts to be Replaced**

Culvert 1

Culvert 2

Culvert 3













Inlet

**Dutlet** 

### **Culvert 1 Design**



### **Culvert 2 Design**



### **Culvert 3 Design**



### **Culvert Profiles**



### Culvert 1 "Action"

Wishbord Hill









### **Culvert 1 "Action" Con't**

Wishbors Hill









### **Culvert 1 "Action" Con't**









### **Culvert 2 "New Action"**











### What didn't work.



Incorrect Pool idea.



Incorrect Woody Debris Placement.

# **Culvert 3 "Before and After"**

## **Culverts to be Replaced**

Culvert 1

Culvert 2

Culvert 3













Inlet

**Dutlet** 

# Fall 2008

Culvert 1

Culvert 2

Culvert 3















### Contacts:

- Brian Winnestaffer: Fish and Wildlife Biologist brianw@chickaloon.org
- Bill Rice: USFWS Habitat Restoration
   William\_Rice@fws.gov

(907) 745-0737

www.chickaloon.org