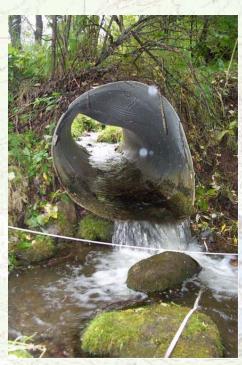

## **Culverts to be Replaced**

Culvert 1

Culvert 2

Culvert 3

Inlet

**Dutlet** 