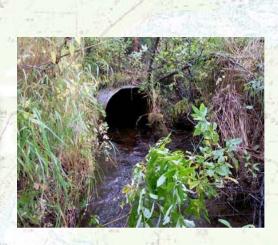

# Upper Wasilla Creek Culvert Restoration Project

**Coordinated by:** 

**Brian Winnestaffer and Bill Rice** 



USFWS and Mat-Su Basin Salmon Habitat Partnership



October 2008 Mat-Su Basin Salmon Science and Restoration

Symnosium





**Location Map** 

## **Culverts to be Replaced**

Culvert 1

Culvert 2

Culvert 3













Inlet

**Dutlet** 

### **Culvert 1 Design**



### **Culvert 2 Design**



### **Culvert 3 Design**



### **Culvert Profiles**



### Culvert 1 "Action"

Wishbord Hill









### **Culvert 1 "Action" Con't**

Wishbors Hill









### **Culvert 1 "Action" Con't**









### **Culvert 2 "New Action"**











### What didn't work.



Incorrect Pool idea.



Incorrect Woody Debris Placement.

# **Culvert 3 "Before and After"**

## **Culverts to be Replaced**

Culvert 1

Culvert 2

Culvert 3













Inlet

**Dutlet** 

# Fall 2008

Culvert 1

Culvert 2

Culvert 3















### Contacts:

- Brian Winnestaffer: Fish and Wildlife Biologist brianw@chickaloon.org
- Bill Rice: USFWS Habitat Restoration
   William\_Rice@fws.gov

(907) 745-0737

www.chickaloon.org