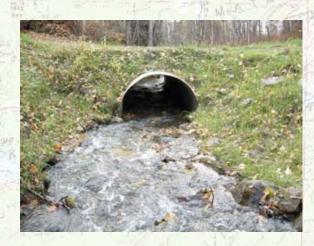

## **Culverts to be Replaced**

Culvert 1

Culvert 2

Culvert 3

Inlet

**Dutlet** 