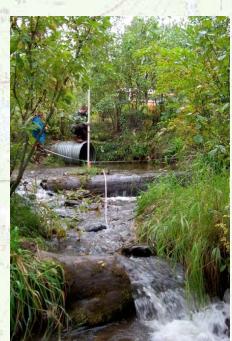

## **Culverts to be Replaced**

Culvert 1

Culvert 2

Culvert 3

Inlet

**Dutlet** 