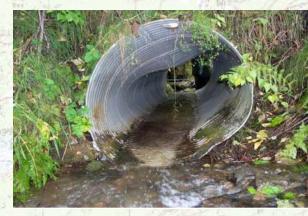

# Upper Wasilla Creek Culvert Restoration Project

**Coordinated by:** 

**Brian Winnestaffer and Bill Rice** 



USFWS and Mat-Su Basin Salmon Habitat Partnership



October 2008 Mat-Su Basin Salmon Science and Restoration

Symnosium





**Location Map** 

## **Culverts to be Replaced**

Culvert 1

Culvert 2

Culvert 3













Inlet

**Dutlet** 

### **Culvert 1 Design**



### **Culvert 2 Design**



### **Culvert 3 Design**



### **Culvert Profiles**



### Culvert 1 "Action"

Wishbord Hill









### **Culvert 1 "Action" Con't**

Wishbors Hill









### **Culvert 1 "Action" Con't**









### **Culvert 2 "New Action"**











### What didn't work.



Incorrect Pool idea.



Incorrect Woody Debris Placement.

# **Culvert 3 "Before and After"**

## **Culverts to be Replaced**

Culvert 1

Culvert 2

Culvert 3













Inlet

**Dutlet** 

# Fall 2008

Culvert 1

Culvert 2

Culvert 3















### Contacts:

- Brian Winnestaffer: Fish and Wildlife Biologist brianw@chickaloon.org
- Bill Rice: USFWS Habitat Restoration
   William\_Rice@fws.gov

(907) 745-0737

www.chickaloon.org