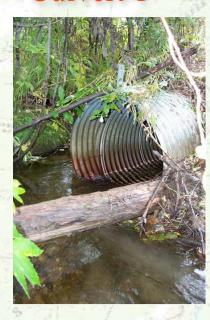

## **Culverts to be Replaced**

Culvert 1

Culvert 2

Culvert 3

Inlet

**Dutlet** 