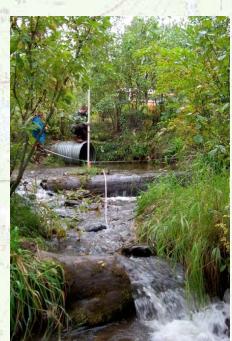

# Upper Wasilla Creek Culvert Restoration Project

**Coordinated by:** 

**Brian Winnestaffer and Bill Rice** 



USFWS and Mat-Su Basin Salmon Habitat Partnership



October 2008 Mat-Su Basin Salmon Science and Restoration

Symnosium





**Location Map** 

## **Culverts to be Replaced**

Culvert 1

Culvert 2

Culvert 3













Inlet

**Dutlet** 

### **Culvert 1 Design**



### **Culvert 2 Design**



### **Culvert 3 Design**



### **Culvert Profiles**



### Culvert 1 "Action"

Wishbord Hill









### **Culvert 1 "Action" Con't**

Wishbors Hill









### **Culvert 1 "Action" Con't**









### **Culvert 2 "New Action"**











### What didn't work.



Incorrect Pool idea.



Incorrect Woody Debris Placement.

# **Culvert 3 "Before and After"**

## **Culverts to be Replaced**

Culvert 1

Culvert 2

Culvert 3













Inlet

**Dutlet** 

# Fall 2008

Culvert 1

Culvert 2

Culvert 3















### Contacts:

- Brian Winnestaffer: Fish and Wildlife Biologist brianw@chickaloon.org
- Bill Rice: USFWS Habitat Restoration
   William\_Rice@fws.gov

(907) 745-0737

www.chickaloon.org