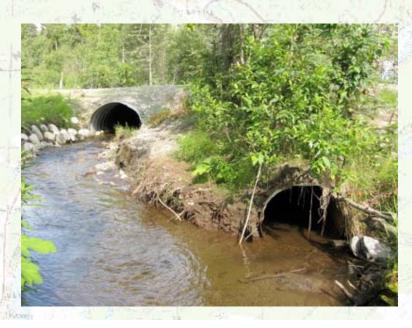

## **Culverts to be Replaced**

Culvert 1

Culvert 2

Culvert 3

Inlet

**Dutlet** 