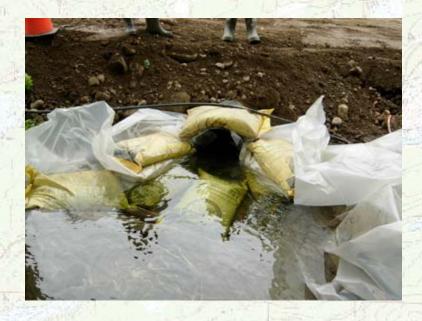

# Upper Wasilla Creek Culvert Restoration Project

**Coordinated by:** 

**Brian Winnestaffer and Bill Rice** 



USFWS and Mat-Su Basin Salmon Habitat Partnership



October 2008 Mat-Su Basin Salmon Science and Restoration

Symnosium





**Location Map** 

## **Culverts to be Replaced**

Culvert 1

Culvert 2

Culvert 3













Inlet

**Dutlet** 

### **Culvert 1 Design**



### **Culvert 2 Design**



### **Culvert 3 Design**



### **Culvert Profiles**



### Culvert 1 "Action"

Wishbord Hill









### **Culvert 1 "Action" Con't**

Wishbors Hill









### **Culvert 1 "Action" Con't**









### **Culvert 2 "New Action"**











### What didn't work.



Incorrect Pool idea.



Incorrect Woody Debris Placement.

# **Culvert 3 "Before and After"**

## **Culverts to be Replaced**

Culvert 1

Culvert 2

Culvert 3













Inlet

**Dutlet** 

# Fall 2008

Culvert 1

Culvert 2

Culvert 3















### Contacts:

- Brian Winnestaffer: Fish and Wildlife Biologist brianw@chickaloon.org
- Bill Rice: USFWS Habitat Restoration
   William\_Rice@fws.gov

(907) 745-0737

www.chickaloon.org