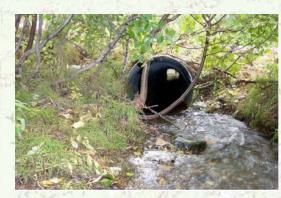

## **Culverts to be Replaced**

Culvert 1

Culvert 2

Culvert 3

Inlet

**Dutlet** 