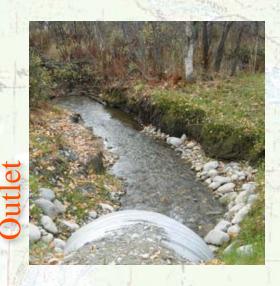

## **Culverts to be Replaced**

Culvert 1

Culvert 2

Culvert 3

Inlet

**Dutlet** 