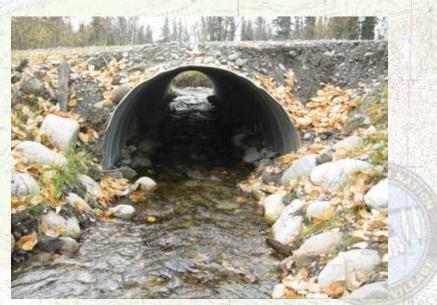

## **Culverts to be Replaced**

Culvert 1

Culvert 2

Culvert 3

Inlet

**Dutlet** 