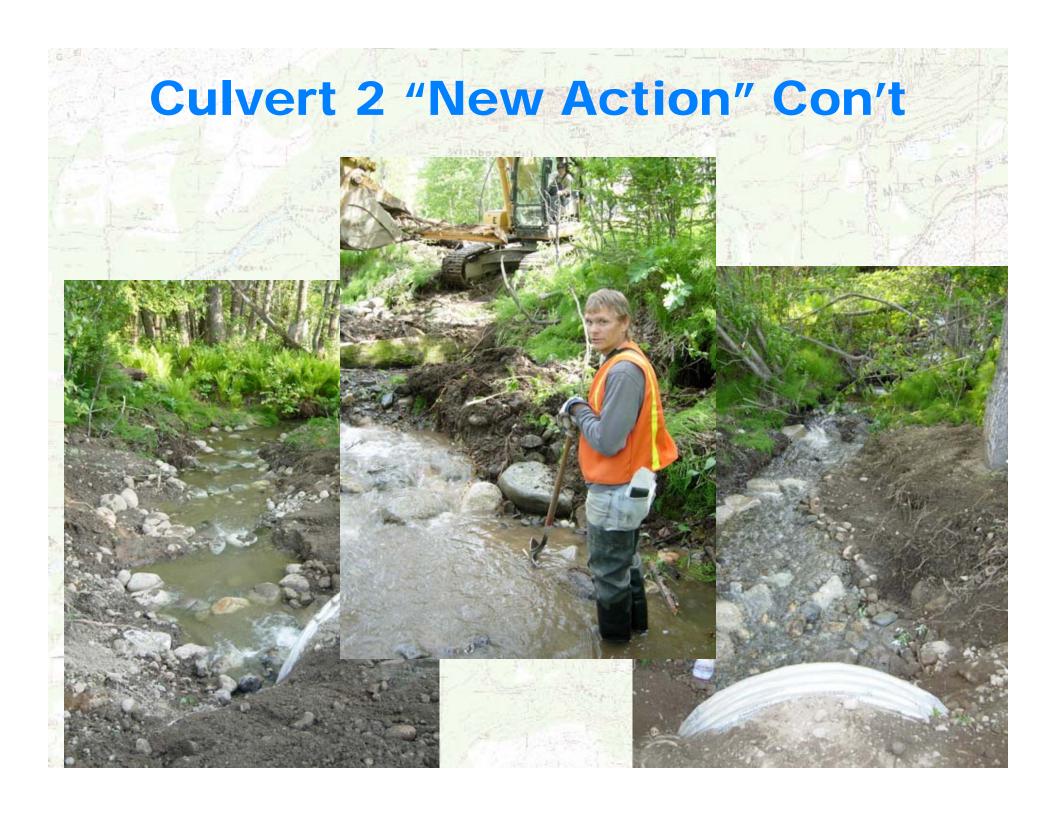

# Upper Wasilla Creek Culvert Restoration Project

**Coordinated by:** 

**Brian Winnestaffer and Bill Rice** 



USFWS and Mat-Su Basin Salmon Habitat Partnership



October 2008 Mat-Su Basin Salmon Science and Restoration

Symnosium





**Location Map** 

## **Culverts to be Replaced**

Culvert 1

Culvert 2

Culvert 3













Inlet

**Dutlet** 

### **Culvert 1 Design**



### **Culvert 2 Design**



### **Culvert 3 Design**



### **Culvert Profiles**



### Culvert 1 "Action"

Wishbord Hill









### **Culvert 1 "Action" Con't**

Wishbors Hill









### **Culvert 1 "Action" Con't**









### **Culvert 2 "New Action"**











### What didn't work.



Incorrect Pool idea.



Incorrect Woody Debris Placement.

# **Culvert 3 "Before and After"**

## **Culverts to be Replaced**

Culvert 1

Culvert 2

Culvert 3













Inlet

**Dutlet** 

# Fall 2008

Culvert 1

Culvert 2

Culvert 3















### Contacts:

- Brian Winnestaffer: Fish and Wildlife Biologist brianw@chickaloon.org
- Bill Rice: USFWS Habitat Restoration
   William\_Rice@fws.gov

(907) 745-0737

www.chickaloon.org