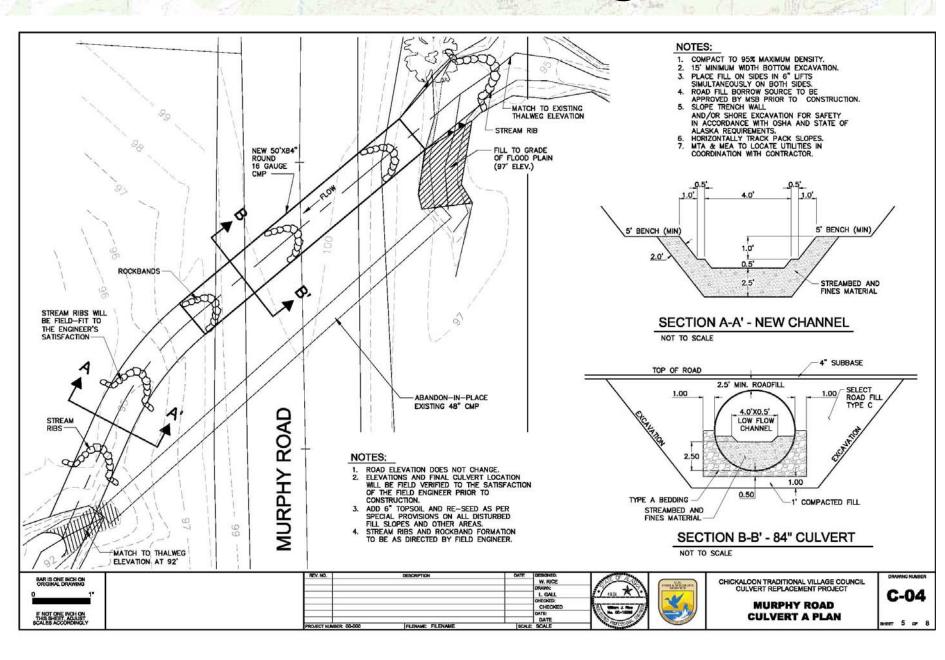

# Upper Wasilla Creek Culvert Restoration Project

**Coordinated by:** 

**Brian Winnestaffer and Bill Rice** 



USFWS and Mat-Su Basin Salmon Habitat Partnership



October 2008 Mat-Su Basin Salmon Science and Restoration

Symnosium





**Location Map** 

## **Culverts to be Replaced**

Culvert 1

Culvert 2

Culvert 3













Inlet

**Dutlet** 

### **Culvert 1 Design**



### **Culvert 2 Design**



### **Culvert 3 Design**



### **Culvert Profiles**



### Culvert 1 "Action"

Wishbord Hill









### **Culvert 1 "Action" Con't**

Wishbors Hill









### **Culvert 1 "Action" Con't**









### **Culvert 2 "New Action"**











### What didn't work.



Incorrect Pool idea.



Incorrect Woody Debris Placement.

# **Culvert 3 "Before and After"**

## **Culverts to be Replaced**

Culvert 1

Culvert 2

Culvert 3













Inlet

**Dutlet** 

# Fall 2008

Culvert 1

Culvert 2

Culvert 3















### Contacts:

- Brian Winnestaffer: Fish and Wildlife Biologist brianw@chickaloon.org
- Bill Rice: USFWS Habitat Restoration
   William\_Rice@fws.gov

(907) 745-0737

www.chickaloon.org