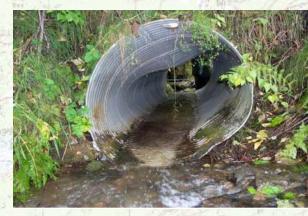

## **Culverts to be Replaced**

Culvert 1

Culvert 2

Culvert 3

Inlet

**Dutlet** 