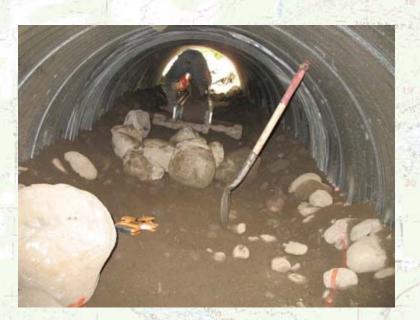

# Upper Wasilla Creek Culvert Restoration Project

**Coordinated by:** 

**Brian Winnestaffer and Bill Rice** 



USFWS and Mat-Su Basin Salmon Habitat Partnership



October 2008 Mat-Su Basin Salmon Science and Restoration

Symnosium





**Location Map** 

## **Culverts to be Replaced**

Culvert 1

Culvert 2

Culvert 3













Inlet

**Dutlet** 

### **Culvert 1 Design**



### **Culvert 2 Design**



### **Culvert 3 Design**



### **Culvert Profiles**



### Culvert 1 "Action"

Wishbord Hill









### **Culvert 1 "Action" Con't**

Wishbors Hill









### **Culvert 1 "Action" Con't**









### **Culvert 2 "New Action"**











### What didn't work.



Incorrect Pool idea.



Incorrect Woody Debris Placement.

# **Culvert 3 "Before and After"**

## **Culverts to be Replaced**

Culvert 1

Culvert 2

Culvert 3













Inlet

**Dutlet** 

# Fall 2008

Culvert 1

Culvert 2

Culvert 3















### Contacts:

- Brian Winnestaffer: Fish and Wildlife Biologist brianw@chickaloon.org
- Bill Rice: USFWS Habitat Restoration
   William\_Rice@fws.gov

(907) 745-0737

www.chickaloon.org