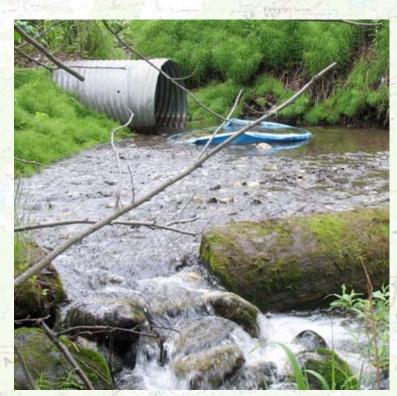

# Upper Wasilla Creek Culvert Restoration Project

**Coordinated by:** 

**Brian Winnestaffer and Bill Rice** 



USFWS and Mat-Su Basin Salmon Habitat Partnership



October 2008 Mat-Su Basin Salmon Science and Restoration

Symnosium





**Location Map** 

## **Culverts to be Replaced**

Culvert 1

Culvert 2

Culvert 3













Inlet

**Dutlet** 

### **Culvert 1 Design**



### **Culvert 2 Design**



### **Culvert 3 Design**



### **Culvert Profiles**



### Culvert 1 "Action"

Wishbord Hill









### **Culvert 1 "Action" Con't**

Wishbors Hill









### **Culvert 1 "Action" Con't**









### **Culvert 2 "New Action"**











### What didn't work.



Incorrect Pool idea.



Incorrect Woody Debris Placement.

# **Culvert 3 "Before and After"**

## **Culverts to be Replaced**

Culvert 1

Culvert 2

Culvert 3













Inlet

**Dutlet** 

# Fall 2008

Culvert 1

Culvert 2

Culvert 3















### Contacts:

- Brian Winnestaffer: Fish and Wildlife Biologist brianw@chickaloon.org
- Bill Rice: USFWS Habitat Restoration
   William\_Rice@fws.gov

(907) 745-0737

www.chickaloon.org