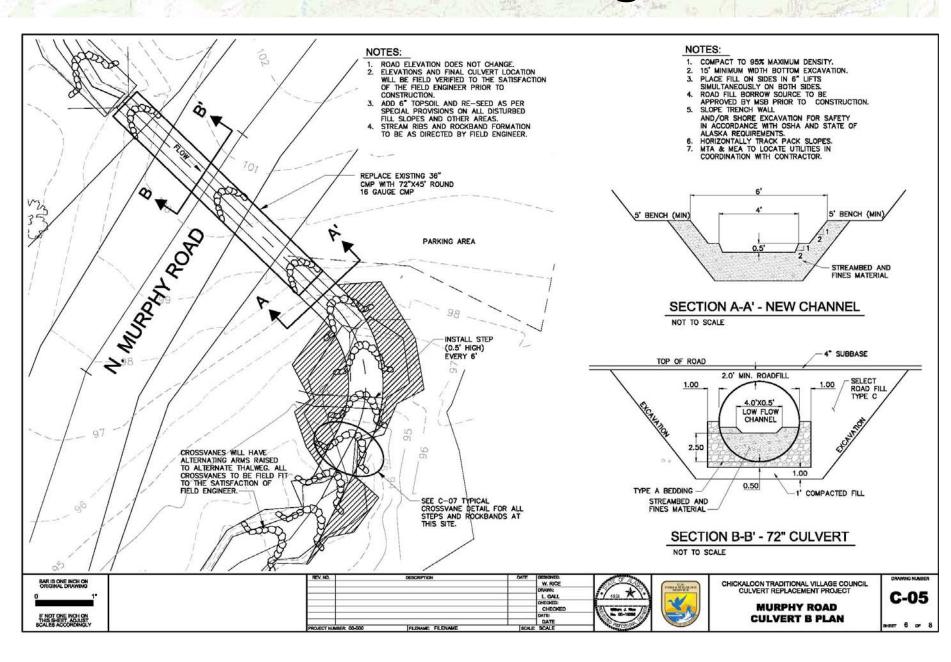

# Upper Wasilla Creek Culvert Restoration Project

**Coordinated by:** 

**Brian Winnestaffer and Bill Rice** 



USFWS and Mat-Su Basin Salmon Habitat Partnership



October 2008 Mat-Su Basin Salmon Science and Restoration

Symnosium





**Location Map** 

## **Culverts to be Replaced**

Culvert 1

Culvert 2

Culvert 3













Inlet

**Dutlet** 

### **Culvert 1 Design**



### **Culvert 2 Design**



### **Culvert 3 Design**



### **Culvert Profiles**



### Culvert 1 "Action"

Wishbord Hill









### **Culvert 1 "Action" Con't**

Wishbors Hill









### **Culvert 1 "Action" Con't**









### **Culvert 2 "New Action"**











### What didn't work.



Incorrect Pool idea.



Incorrect Woody Debris Placement.

# **Culvert 3 "Before and After"**

## **Culverts to be Replaced**

Culvert 1

Culvert 2

Culvert 3













Inlet

**Dutlet** 

# Fall 2008

Culvert 1

Culvert 2

Culvert 3















### Contacts:

- Brian Winnestaffer: Fish and Wildlife Biologist brianw@chickaloon.org
- Bill Rice: USFWS Habitat Restoration
   William\_Rice@fws.gov

(907) 745-0737

www.chickaloon.org