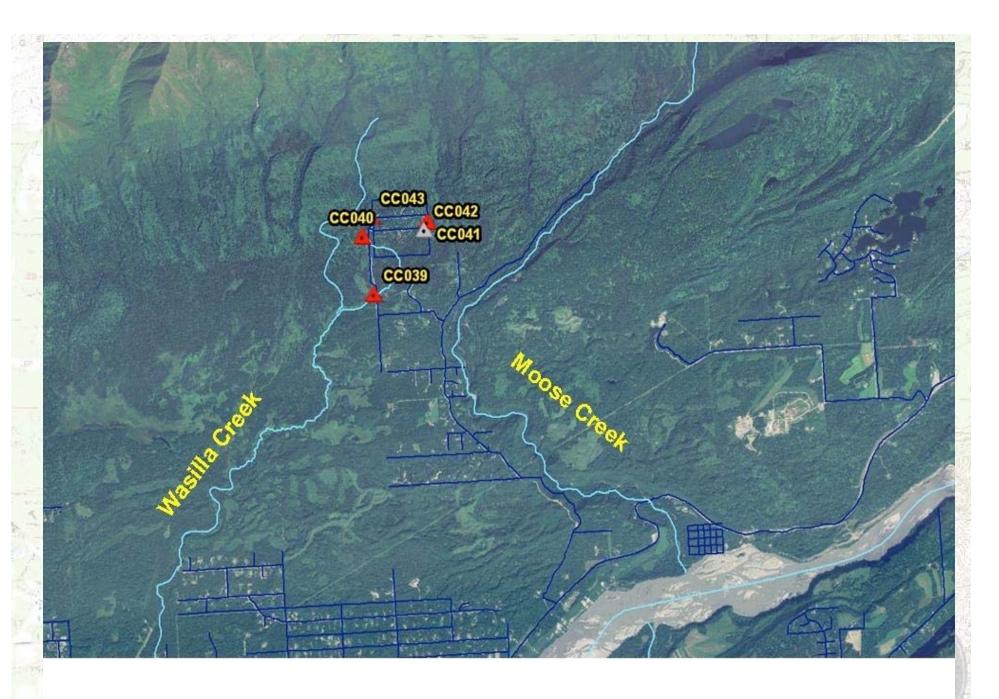

Symnosium

**Location Map** 

## **Culverts to be Replaced**

Culvert 1

Culvert 2

Culvert 3

Inlet

**Dutlet** 