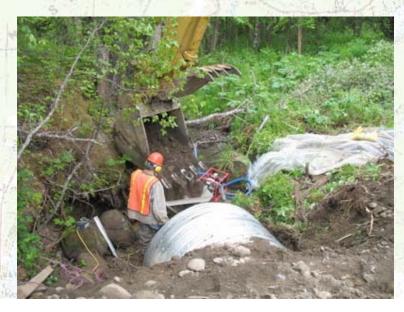

# Upper Wasilla Creek Culvert Restoration Project

**Coordinated by:** 

**Brian Winnestaffer and Bill Rice** 



USFWS and Mat-Su Basin Salmon Habitat Partnership



October 2008 Mat-Su Basin Salmon Science and Restoration

Symnosium





**Location Map** 

## **Culverts to be Replaced**

Culvert 1

Culvert 2

Culvert 3













Inlet

**Dutlet** 

### **Culvert 1 Design**



### **Culvert 2 Design**



### **Culvert 3 Design**



### **Culvert Profiles**



### Culvert 1 "Action"

Wishbord Hill









### **Culvert 1 "Action" Con't**

Wishbors Hill









### **Culvert 1 "Action" Con't**









### **Culvert 2 "New Action"**











### What didn't work.



Incorrect Pool idea.



Incorrect Woody Debris Placement.

# **Culvert 3 "Before and After"**

## **Culverts to be Replaced**

Culvert 1

Culvert 2

Culvert 3













Inlet

**Dutlet** 

# Fall 2008

Culvert 1

Culvert 2

Culvert 3















### Contacts:

- Brian Winnestaffer: Fish and Wildlife Biologist brianw@chickaloon.org
- Bill Rice: USFWS Habitat Restoration
   William\_Rice@fws.gov

(907) 745-0737

www.chickaloon.org